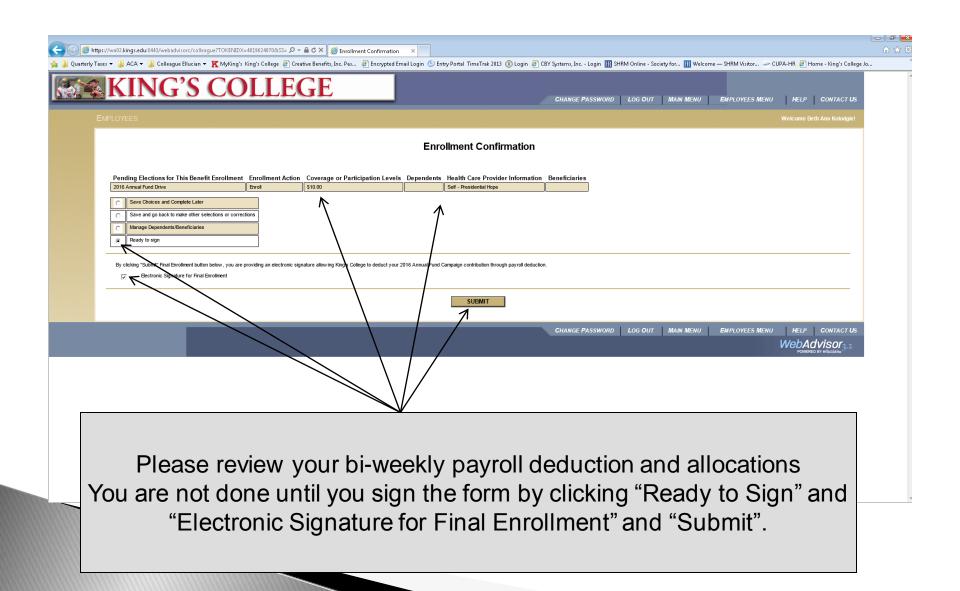

|
| Please click on "2016 Anr                                                                  | nual Fund Enrollment".                                                                                     |

## Select "Enroll or Change Benefits"



#### Select Annual Fund Drive 2016



# Make an Election & Designation



## Choose your bi-weekly donation



Please enter the BI-WEEKLY payroll deduction here.
This will be deducted for each of the 26 pays starting with the first pay in July 2016.

Once the bi-weekly payroll deduction amount is entered, please click on "Save information and go to the next form" and then "SUBMIT".

## Designate Your Gift



### Review Gift and Allocation



### You are done