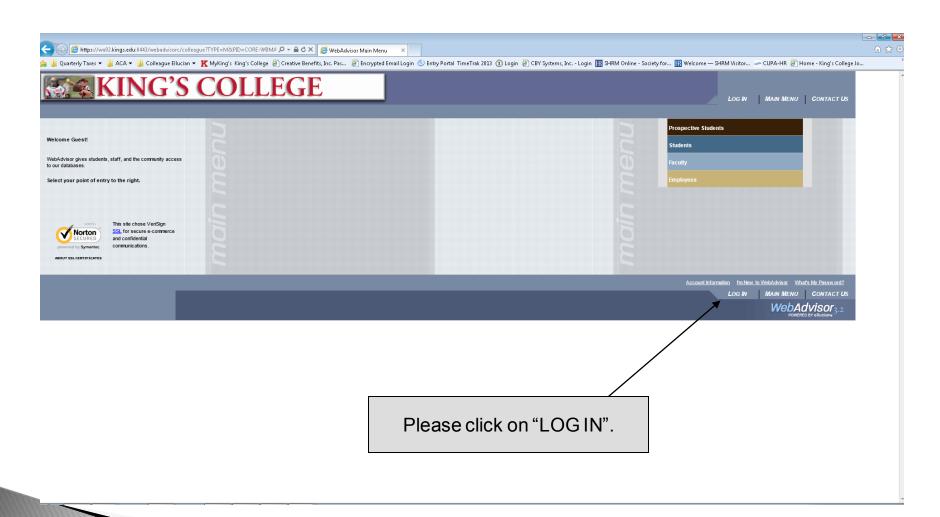

# 2016 Annual Fund Campaign

Payroll Deduction Tutorial

## Log Into Web Advisor



## Login to WebAdvisor



## Log In



### Enter User ID & Password



# Select "Employees" tab



#### Select "2016 Annual Fund Enrollment"

| KING'S COLLEGE                                                                             | CHANGE PASSWORD   LOG OUT   MAIN MENU   EMPLOYEES MENU   CONTACT US                                        |
|--------------------------------------------------------------------------------------------|------------------------------------------------------------------------------------------------------------|
|                                                                                            |                                                                                                            |
| The following links may display confidential information.