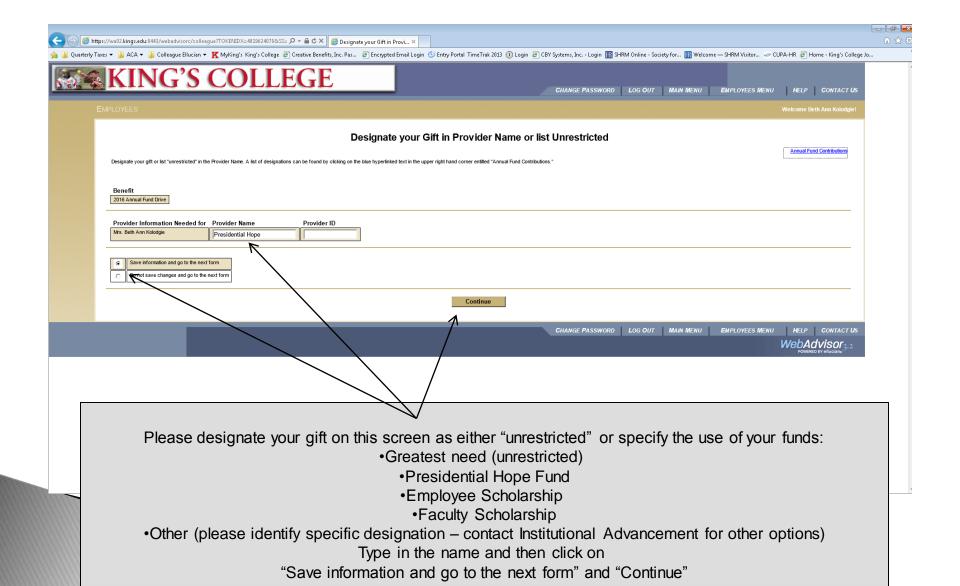

|                                                                                                            |
| Please click on "2016 Anr                                                                  | nual Fund Enrollment".                                                                                     |

## Select "Enroll or Change Benefits"



#### Select Annual Fund Drive 2016



# Make an Election & Designation



## Choose your bi-weekly donation



Please enter the BI-WEEKLY payroll deduction here.
This will be deducted for each of the 26 pays starting with the first pay in July 2016.

Once the bi-weekly payroll deduction amount is entered, please click on "Save information and go to the next form" and then "SUBMIT".

## Designate Your Gift



### Review Gift and Allocation



### You are done