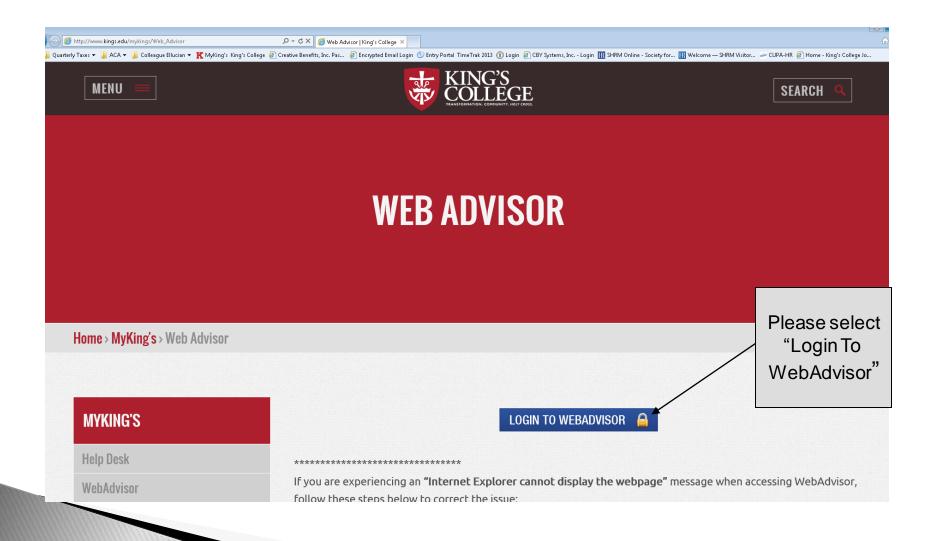

# 2016 Annual Fund Campaign

Payroll Deduction Tutorial

## Log Into Web Advisor



## Login to WebAdvisor



## Log In



### Enter User ID & Password



# Select "Employees" tab



#### Select "2016 Annual Fund Enrollment"

| KING'S COLLEGE                                                                             | CHANGE PASSWORD   LOG OUT   MAIN MENU   EMPLOYEES MENU   CONTACT US                                        |
|--------------------------------------------------------------------------------------------|------------------------------------------------------------------------------------------------------------|
|                                                                                            |                                                                                                            |
| The following links may display confidential information.