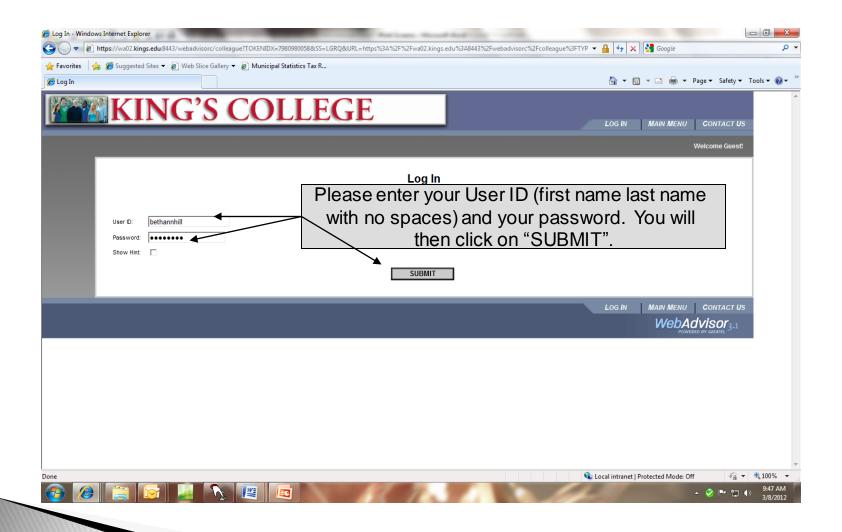

# 2016 Annual Fund Campaign

Payroll Deduction Tutorial

## Log Into Web Advisor



## Login to WebAdvisor



## Log In



### Enter User ID & Password



# Select "Employees" tab



#### Select "2016 Annual Fund Enrollment"

| KING'S COLLEGE                                                                             | CHANGE PASSWORD   LOG OUT   MAIN MENU   EMPLOYEES MENU   CONTACT US                                        |
|--------------------------------------------------------------------------------------------|------------------------------------------------------------------------------------------------------------|
|                                                                                            |                                                                                                            |
| The following links may display confidential information.                                  |