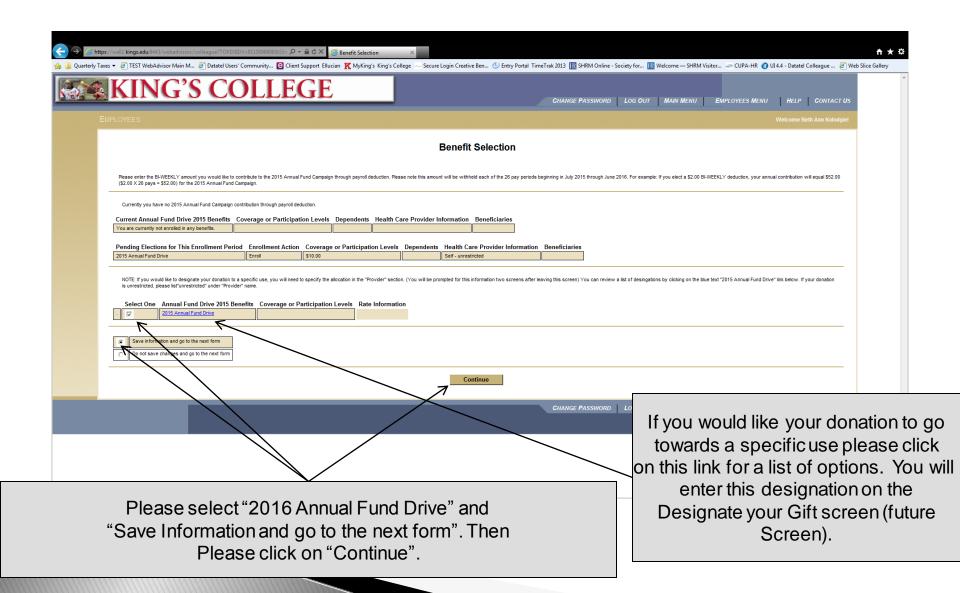

#### Select Annual Fund Drive 2016

## Choose your bi-weekly donation

Please enter the BI-WEEKLY payroll deduction here.
This will be deducted for each of the 26 pays starting with the first pay in July 2016.

Once the bi-weekly payroll deduction amount is entered, please click on "Save information and go to the next form" and then "SUBMIT".