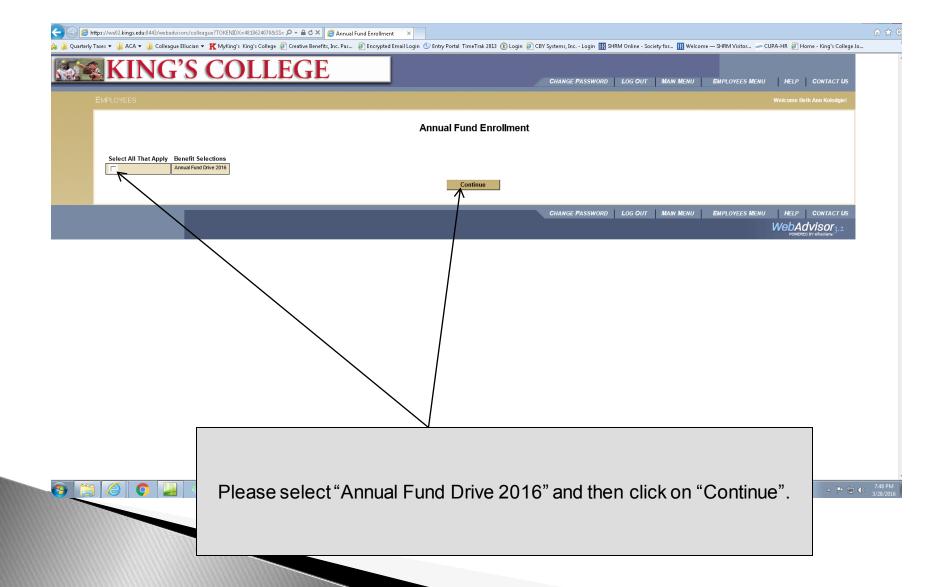

#### Select "2016 Annual Fund Enrollment"

| KING'S COLLEGE                                                                             | CHANGE PASSWORD   LOG OUT   MAIN MENU   EMPLOYEES MENU   CONTACT US                                        |
|--------------------------------------------------------------------------------------------|------------------------------------------------------------------------------------------------------------|
|                                                                                            |                                                                                                            |
| The following links may display confidential information.                                  |                                                                                                            |
| User Account                                                                               | Communication                                                                                              |
| fm New to WebAdvisor Whats my User ID? Whats my passw ord                                  | My Documents                                                                                               |
| Virtuals my password  Change Password  Address Change                                      | Financial Information                                                                                      |
|                                                                                            | Budget selection Budget summary                                                                            |
| Employee Profile                                                                           | Budgeting                                                                                                  |
| Position Summary Leave Pan Summary My Stigends Pan Advices                                 | Budget selection<br>Budget summary                                                                         |
| View Pay Advices (For Administrators) W-2 Electronic Consent                               | Purchase Orders                                                                                            |
| W-2 (For Administrators) W-2 Statements                                                    | Work Orders                                                                                                |
| T4 Bestronic Consent Current Benefits 2016 Annual Fund Enrolment                           | Work Orders                                                                                                |
| Time Entry and Approval                                                                    |                                                                                                            |
| Time entry Time history Time approval (for supervisors) Employee history (for supervisors) |                                                                                                            |
|                                                                                            | CHANGE PASSWORD   LOG OUT   MAIN MENU   EMPLOYEES MENU   CONTACT US  WebAdvisor 3, 2  POWERED BY HILDERING |
|                                                                                            |                                                                                                            |
| Please click on "2016 Anr                                                                  | nual Fund Enrollment".                                                                                     |