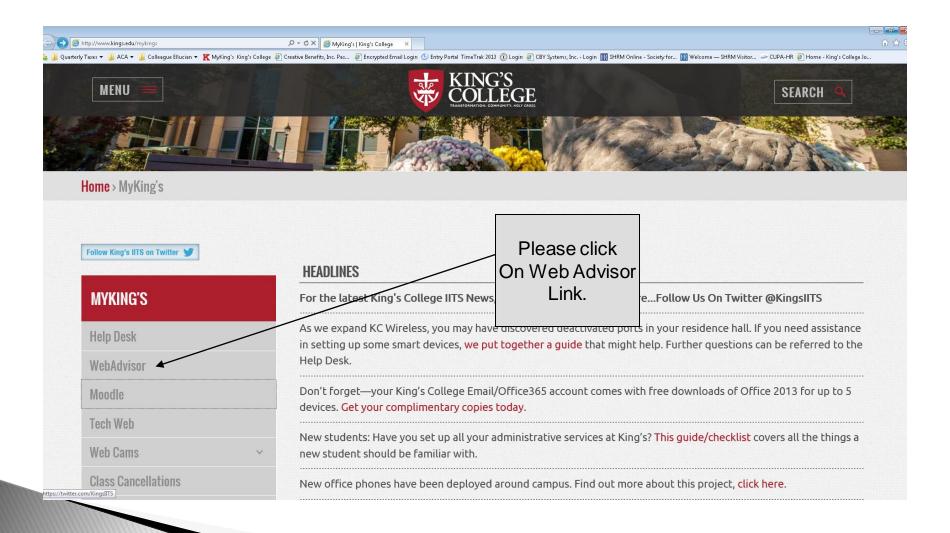

# 2016 Annual Fund Campaign

Payroll Deduction Tutorial

## Log Into Web Advisor



## Login to WebAdvisor



## Log In



### Enter User ID & Password



# Select "Employees" tab



#### Select "2016 Annual Fund Enrollment"

| KING'S COLLEGE                                                                             | CHANGE PASSWORD   LOG OUT   MAIN MENU   EMPLOYEES MENU   CONTACT US                                        |
|--------------------------------------------------------------------------------------------|------------------------------------------------------------------------------------------------------------|
|                                                                                            |                                                                                                            |
| The following links may display confidenti