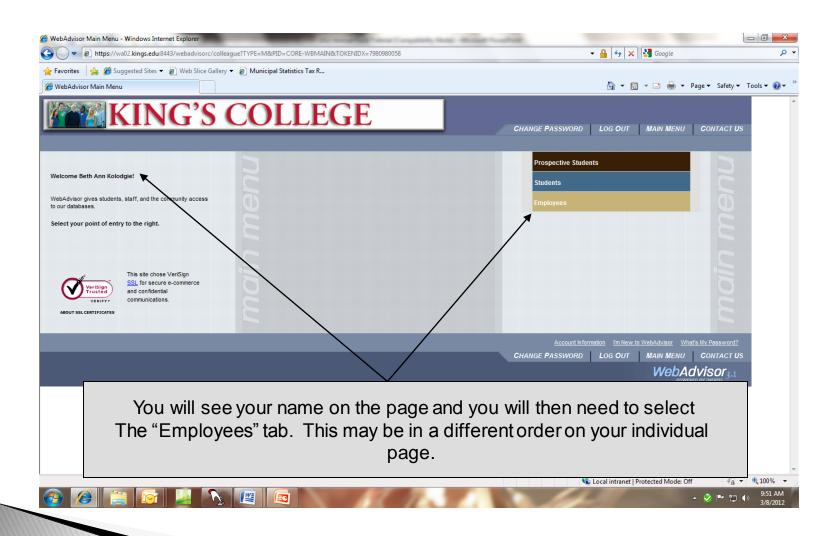

# 2016 Annual Fund Campaign

Payroll Deduction Tutorial

## Log Into Web Advisor



## Login to WebAdvisor



## Log In



### Enter User ID & Password



# Select "Employees" tab



#### Select "2016 Annual Fund Enrollment"

| KING'S COLLEGE                                                                             | CHANGE PASSWORD   LOG OUT   MAIN MENU   EMPLOYEES MENU   CONTACT US                                        |
|--------------------------------------------------------------------------------------------|------------------------------------------------------------------------------------------------------------|
|                                                                                            |                                                                                                            |
| The following links may display confidential information.                                  |