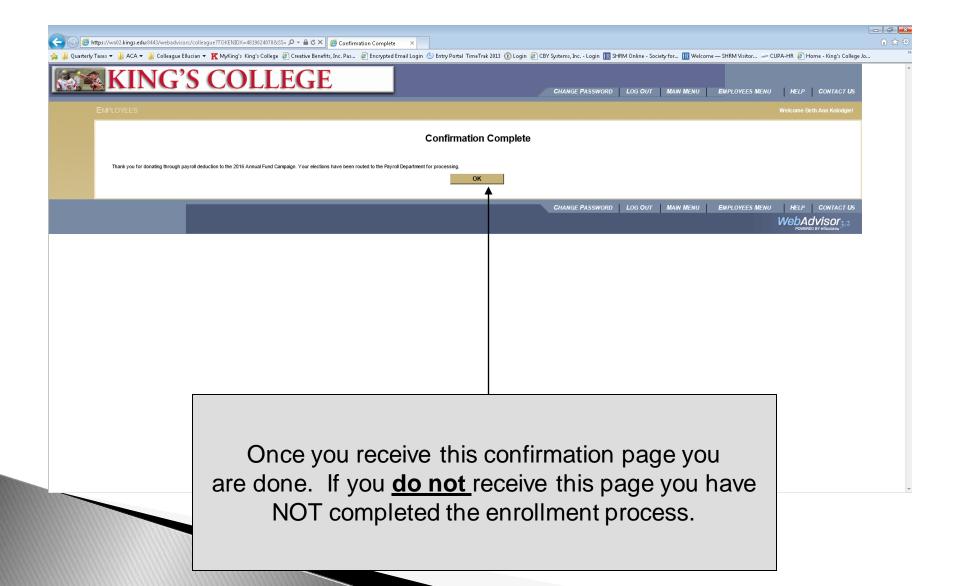

|
| Please click on "2016 Anr                                                                  | nual Fund Enrollment".                                                                                     |

## Select "Enroll or Change Benefits"



#### Select Annual Fund Drive 2016



# Make an Election & Designation



## Choose your bi-weekly donation



Please enter the BI-WEEKLY payroll deduction here.
This will be deducted for each of the 26 pays starting with the first pay in July 2016.

Once the bi-weekly payroll deduction amount is entered, please click on "Save information and go to the next form" and then "SUBMIT".

## Designate Your Gift



### Review Gift and Allocation



### You are done