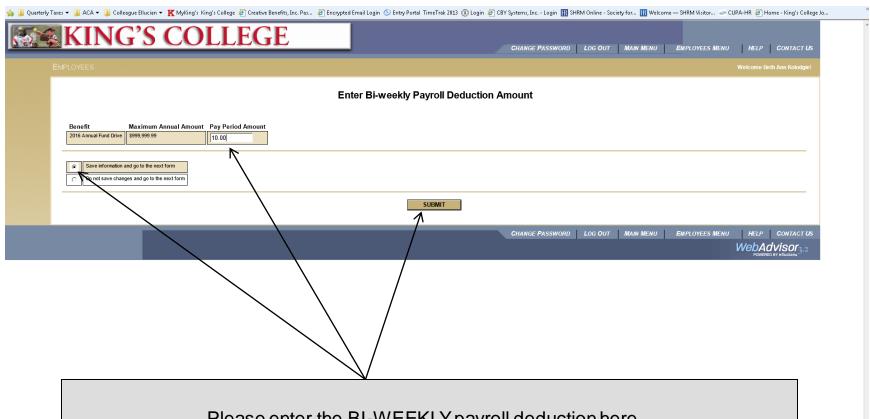

## Choose your bi-weekly donation

Please enter the BI-WEEKLY payroll deduction here.
This will be deducted for each of the 26 pays starting with the first pay in July 2016.

Once the bi-weekly payroll deduction amount is entered, please click on "Save information and go to the next form" and then "SUBMIT".