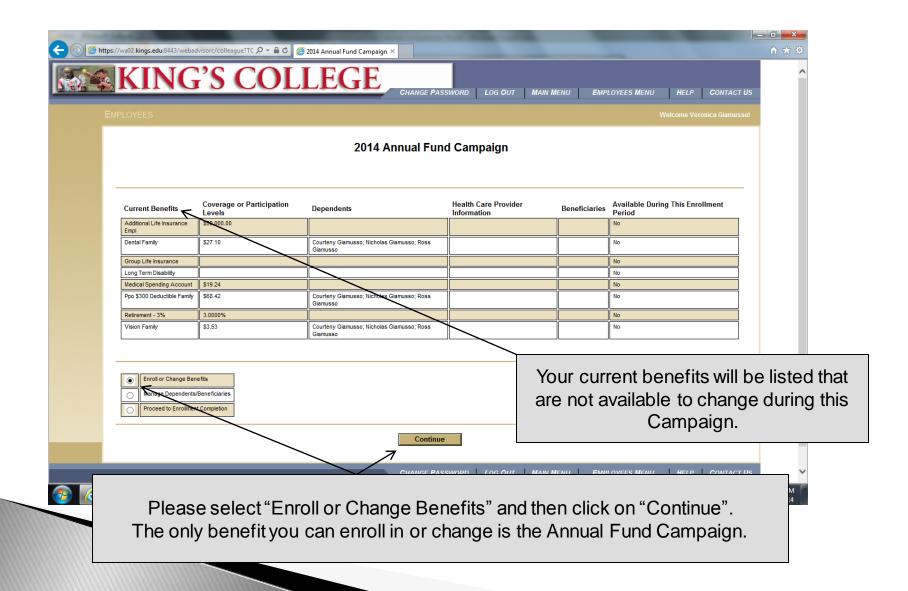

) Employee history (for supervisors) |                                                                                                            |
|                                                                                            | CHANGE PASSWORD   LOG OUT   MAIN MENU   EMPLOYEES MENU   CONTACT US  WebAdvisor 3, 2  POWERED BY HILDERING |
|                                                                                            |                                                                                                            |
| Please click on "2016 Anr                                                                  | nual Fund Enrollment".                                                                                     |

## Select "Enroll or Change Benefits"



#### Select Annual Fund Drive 2016



# Make an Election & Designation



## Choose your bi-weekly donation



Please enter the BI-WEEKLY payroll deduction here.
This will be deducted for each of the 26 pays starting with the first pay in July 2016.

Once the bi-weekly payroll deduction amount is entered, please click on "Save information and go to the next form" and then "SUBMIT".

## Designate Your Gift



### Review Gift and Allocation



### You are done